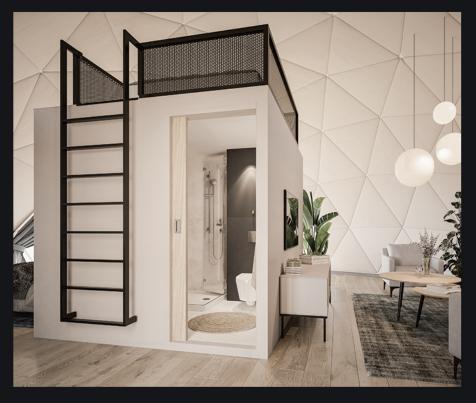

#### Bedroom module

A show-stopping design, offering plenty of cupboard space for extra storage. A cozy and inviting bed makes the bedroom look and feel like a 5-star hotel.

263 cm x 205 cm (bed's lenght)

1 222 cm

**KG** 400 kg

PRICE: £4 600

A small ladder leads up to additional functional space. It can serve as a second bedroom or a leisure room. Decide on a skylight window and flood the space with natural light during the day, and enjoy a private planetarium at night.

#### Bathroom module

A cleverly designed space with a shower, a washbasin and a toilet. Comfort has been addressed with a big mirror and smartly arranged cupboards, one of them additionally hiding a water flow heater inside.

184 cm x 198 cm

1 222 cm

(KG) 1200 kg

PRICE: £11 000

Sleek and modern design, equipped with a sink, an induction hot plates and a small fridge. Chic cabinets make room for appliances making this galley kitchen blend into a living space.

### Color Variation

Premium Modules are available in two color versions: black and light grey. Select the option which will match the interior design of your accommodation the best.

**Light Grey** NCS S200-N