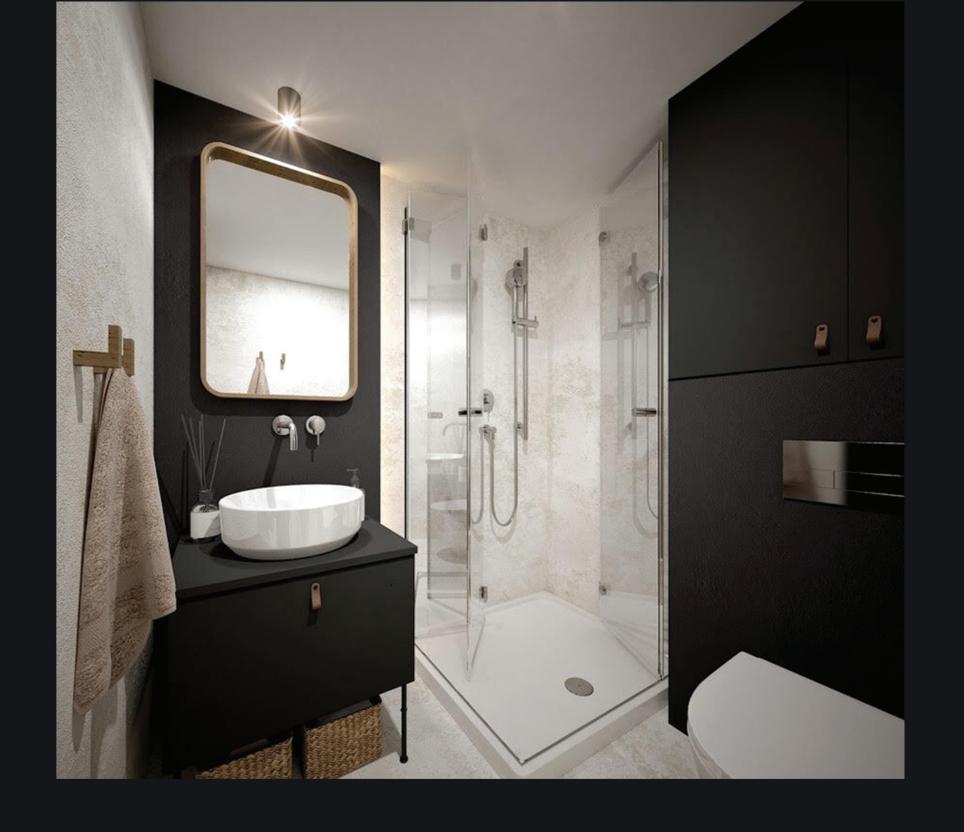

#### Bathroom module

A cleverly designed space with a shower, a washbasin and a toilet. Comfort has been addressed with a big mirror and smartly arranged cupboards, one of them additionally hiding a water flow heater inside.

184 cm x 198 cm

1 222 cm

(KG) 1200 kg

PRICE: £11 000

Sleek and modern design, equipped with a sink, an induction hot plates and a small fridge. Chic cabinets make room for appliances making this galley kitchen blend into a living space.