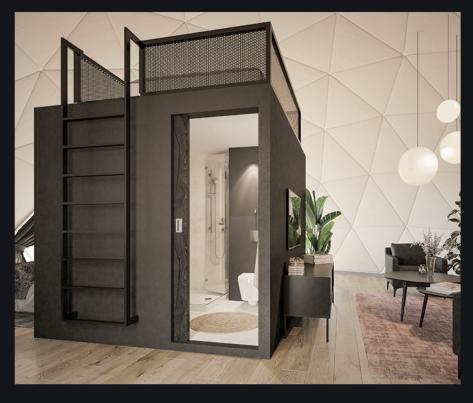

### Color Variation

Premium Modules are available in two color versions: black and light grey. Select the option which will match the interior design of your accommodation the best.

**Light Grey** NCS S200-N

Black NCS S8500-N