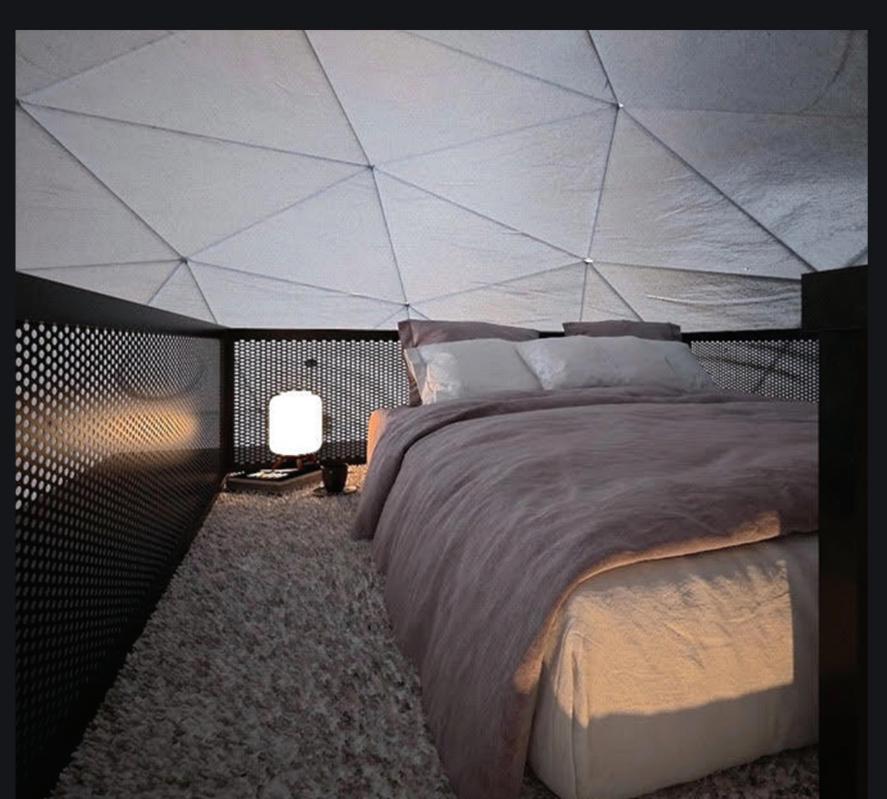

1 222 cm

**KG** 400 kg

PRICE: £4 600

A small ladder leads up to additional functional space. It can serve as a second bedroom or a leisure room. Decide on a skylight window and flood the space with natural light during the day, and enjoy a private planetarium at night.

184 cm x 198 cm

**1** 50 cm

KG

100 kg