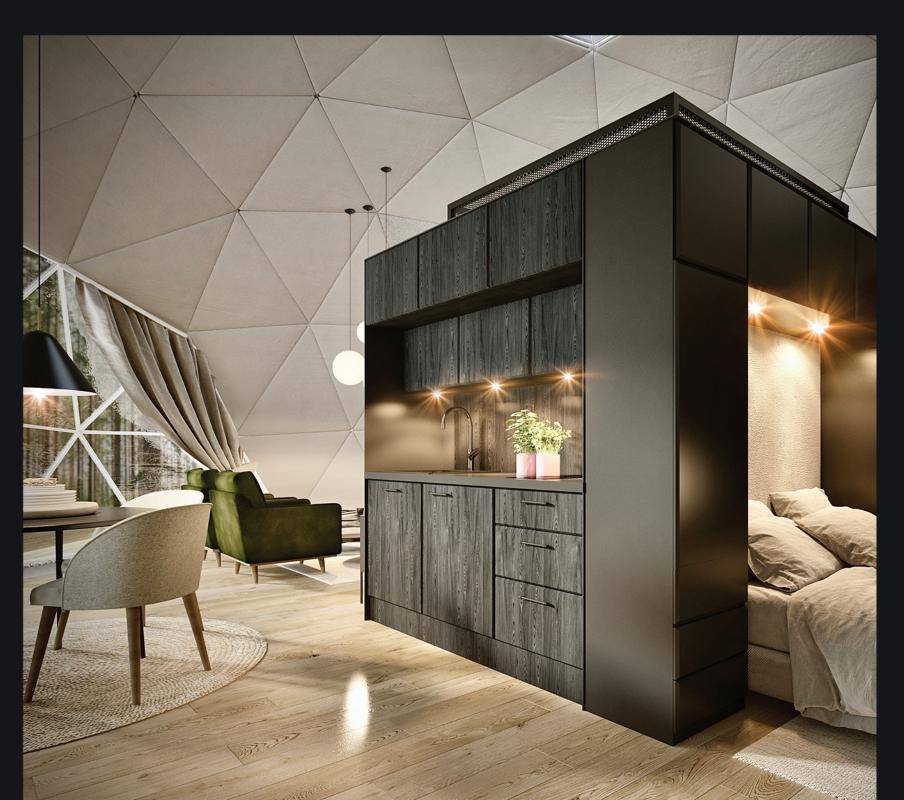

184 cm x 198 cm

1 222 cm

(KG) 1200 kg

PRICE: £11 000

Sleek and modern design, equipped with a sink, an induction hot plates and a small fridge. Chic cabinets make room for appliances making this galley kitchen blend into a living space.

184 cm x 65 cm

1 222 cm

**kg** 550 kg

#### Mix & Match

Use the bathroom module as your base or applay the modules independently according to your needs.