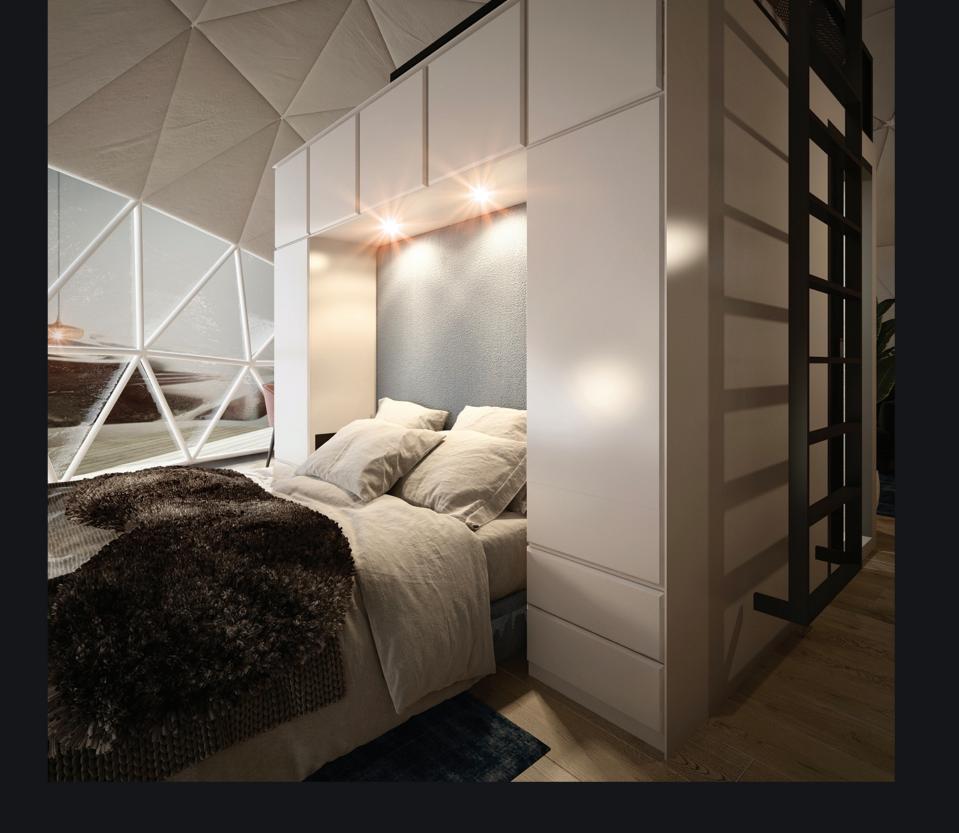

#### Bedroom module

A show-stopping design, offering plenty of cupboard space for extra storage. A cozy and inviting bed makes the bedroom look and feel like a 5-star hotel.

263 cm x 205 cm (bed's lenght)

1 222 cm

**KG** 400 kg

PRICE: £4 600

A small ladder leads up to additional functional space. It can serve as a second bedroom or a leisure room. Decide on a skylight window and flood the space with natural light during the day, and enjoy a private planetarium at night.