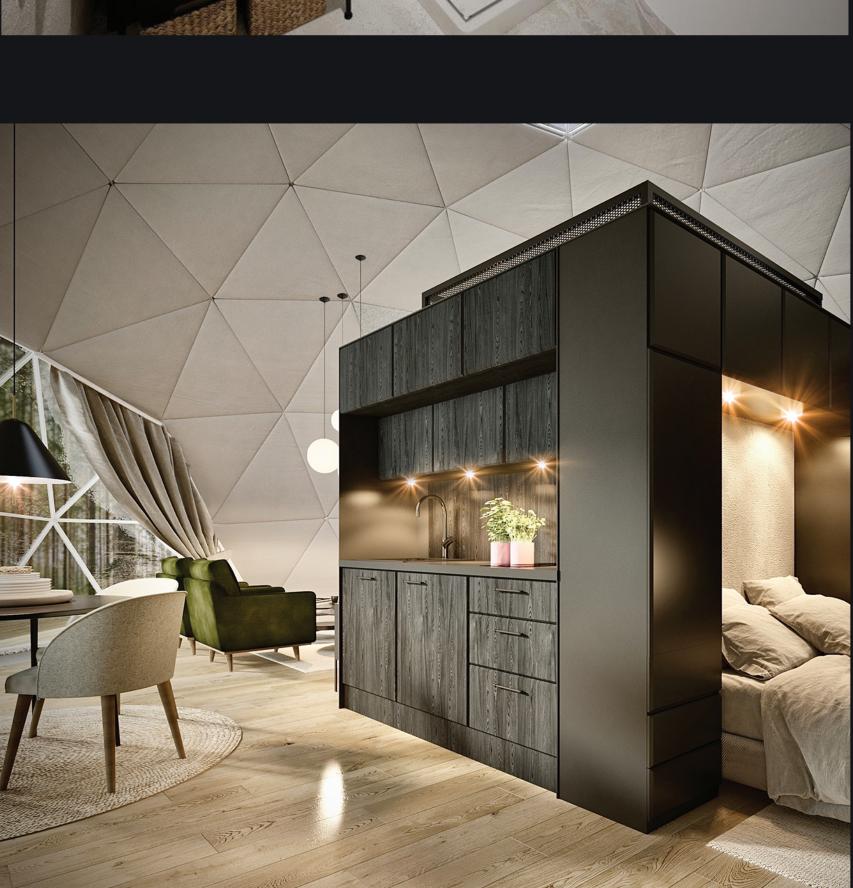

#### Bathroom, Kitchen, Bedroom & Loft Bed

A luxurious all-in station divided by function, including a bathroom, a kitchen, a loft bed and a bedroom. Mix and match or apply independently to create a unique living space!

## **Kitchen** module

Sleek and modern design, equipped with a sink, an induction hot plates and a small fridge. Chic cabinets make room for appliances making this galley kitchen blend into a living space.

### Bedroom module

A show-stopping design, offering plenty of cupboard space for extra storage. A cozy and inviting bed makes the bedroom look and feel like a 5-star hotel.

- 263 cm x 205 cm (bed's lenght)
- 1 222 cm
- **к**б 400 kg