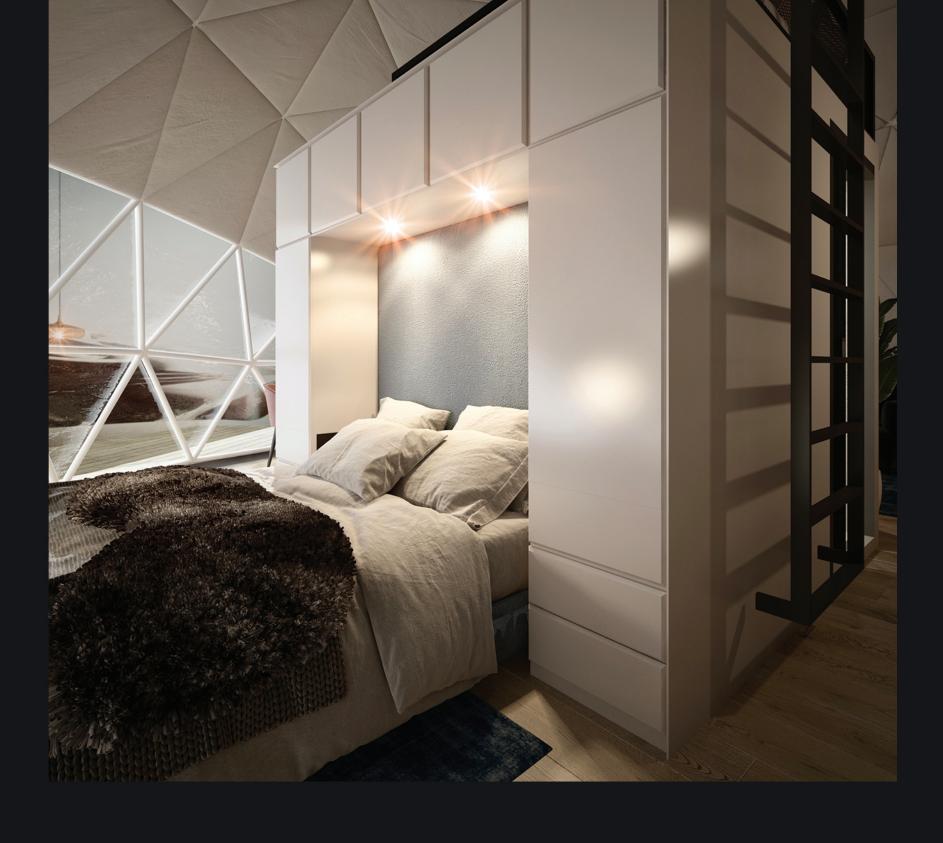

### Bedroom module

A show-stopping design, offering plenty of cupboard space for extra storage. A cozy and inviting bed makes the bedroom look and feel like a 5-star hotel.

- 263 cm x 205 cm (bed's lenght)
- 1 222 cm
- **к**б 400 kg