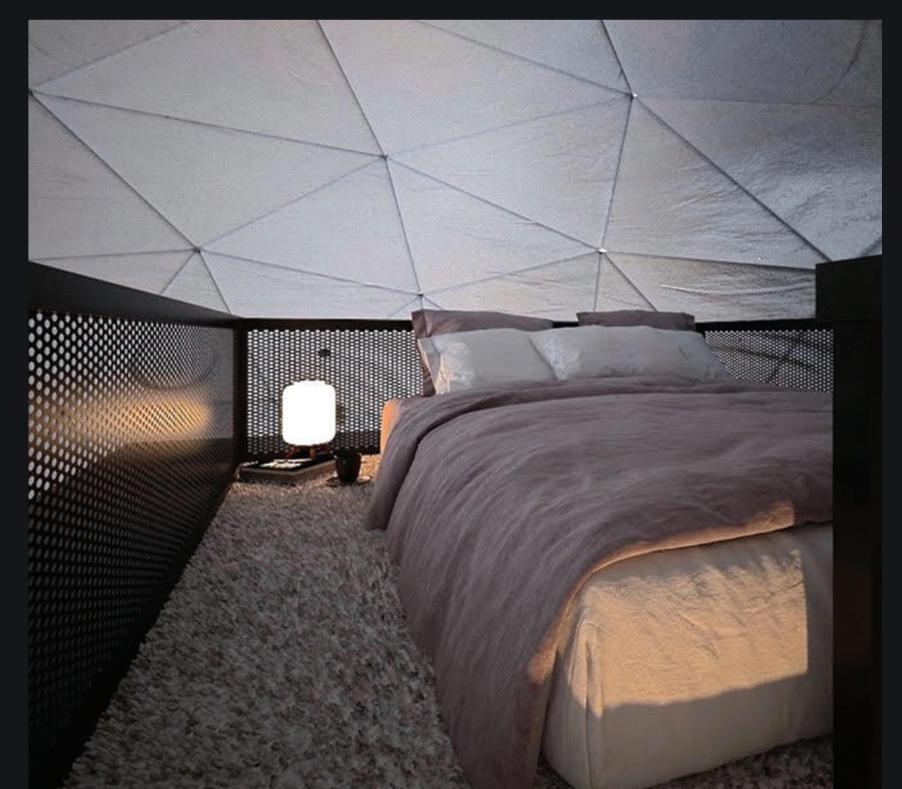

### Loft Bed module

A small ladder leads up to additional functional space. It can serve as a second bedroom or a leisure room. Decide on a skylight window and flood the space with natural light during the day, and enjoy a private planetarium at night.