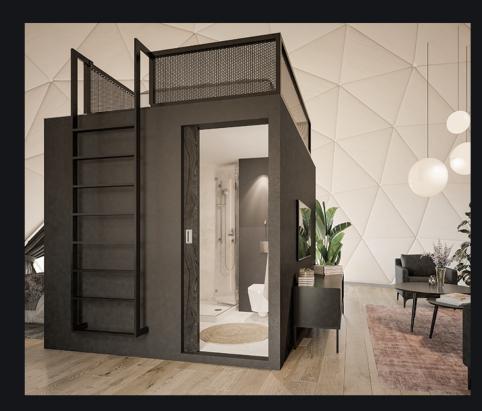

### Loft Bed module

A small ladder leads up to additional functional space. It can serve as a second bedroom or a leisure room. Decide on a skylight window and flood the space with natural light during the day, and enjoy a private planetarium at night.

## Color Variation

Premium Modules are available in two color versions: black and light grey. Select the option which will match the interior design of your accommodation the best.

Light Grey NCS S200-N

#### Mix & Match Use the bathroom module as your base or applay the modules independently according to your needs.

Black NCS S8500-N