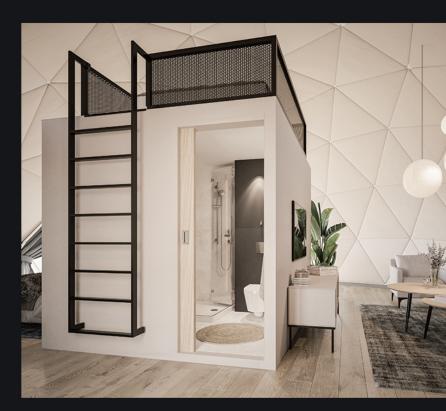

### Loft Bed module

A small ladder leads up to additional functional space. It can serve as a second bedroom or a leisure room. Decide on a skylight window and flood the space with natural light during the day, and enjoy a private planetarium at night.

## Color Variation

Premium Modules are available in two color versions: black and light grey. Select the option which will match the interior design of your accommodation the best.

Light Grey NCS S200-N