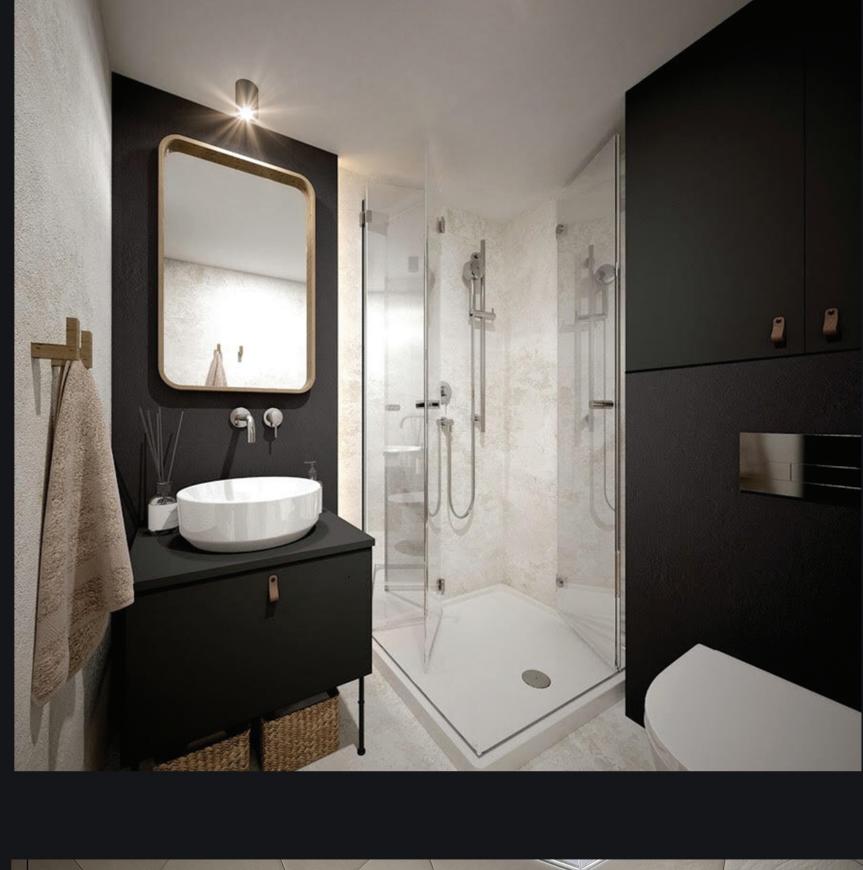

#### Bathroom module

A cleverly designed space with a shower, a washbasin and a toilet. Comfort has been addressed with a big mirror and smartly arranged cupboards, one of them additionally hiding a water flow heater inside.